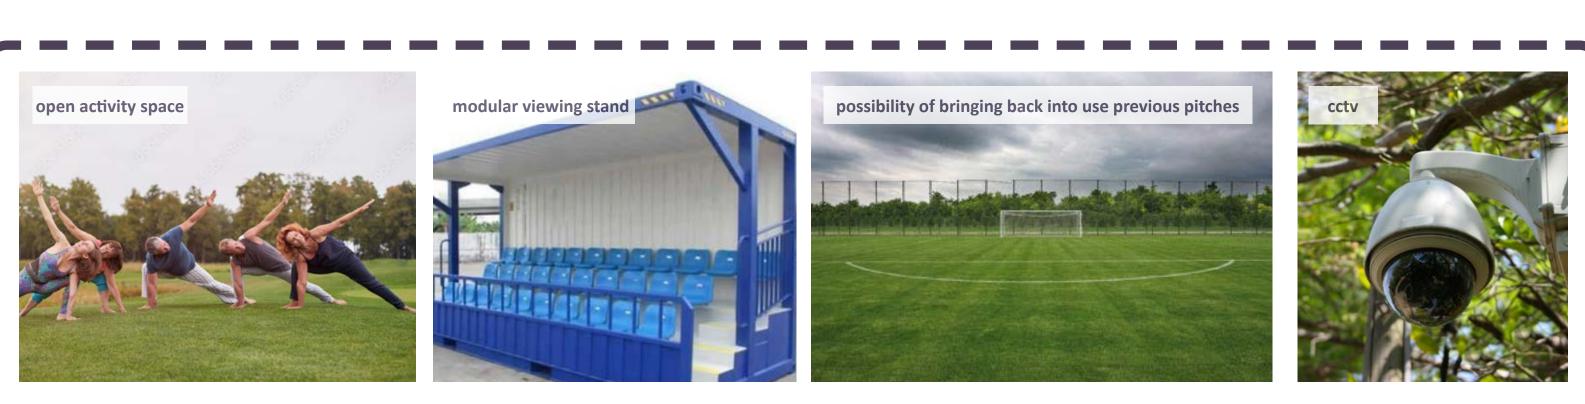

### We want to hear your thoughts...

What will bring you

Land at Argyle Street/Campbell

<u>Park</u> Leisure activities

to these areas?

- Socialising Food and Beverages
- Picnic Exercising
- Nature
- Clock Football Pitches Sports
- Exercising Former Hebburn Fire Station Other

# Land at Argyle Street/Campbell Park

- Benches along the walk Play areas
- Coffee kiosk
- Family and leisure activities
- Designated walking trails
- Better security and lighting Car parking
- Space for events Toilet facilities
- Clock Football Pitches
- Former Hebburn Fire Station Connectivity
- Seating Better security and lighting
- Food and beverages

#### Land at Argyle Street/Campbell Park Safety and security such as lighting and CCTV

- Benches
- Coffee kiosk Family and leisure activities
- Designated walking trails
- Better security and lighting Car parking
- Toilet facilities Clock Football Pitches
- Maintained football pitches Safety and security such as lighting and CCTV
- Former Hebburn Fire Station
- Connectivity Food and beverages