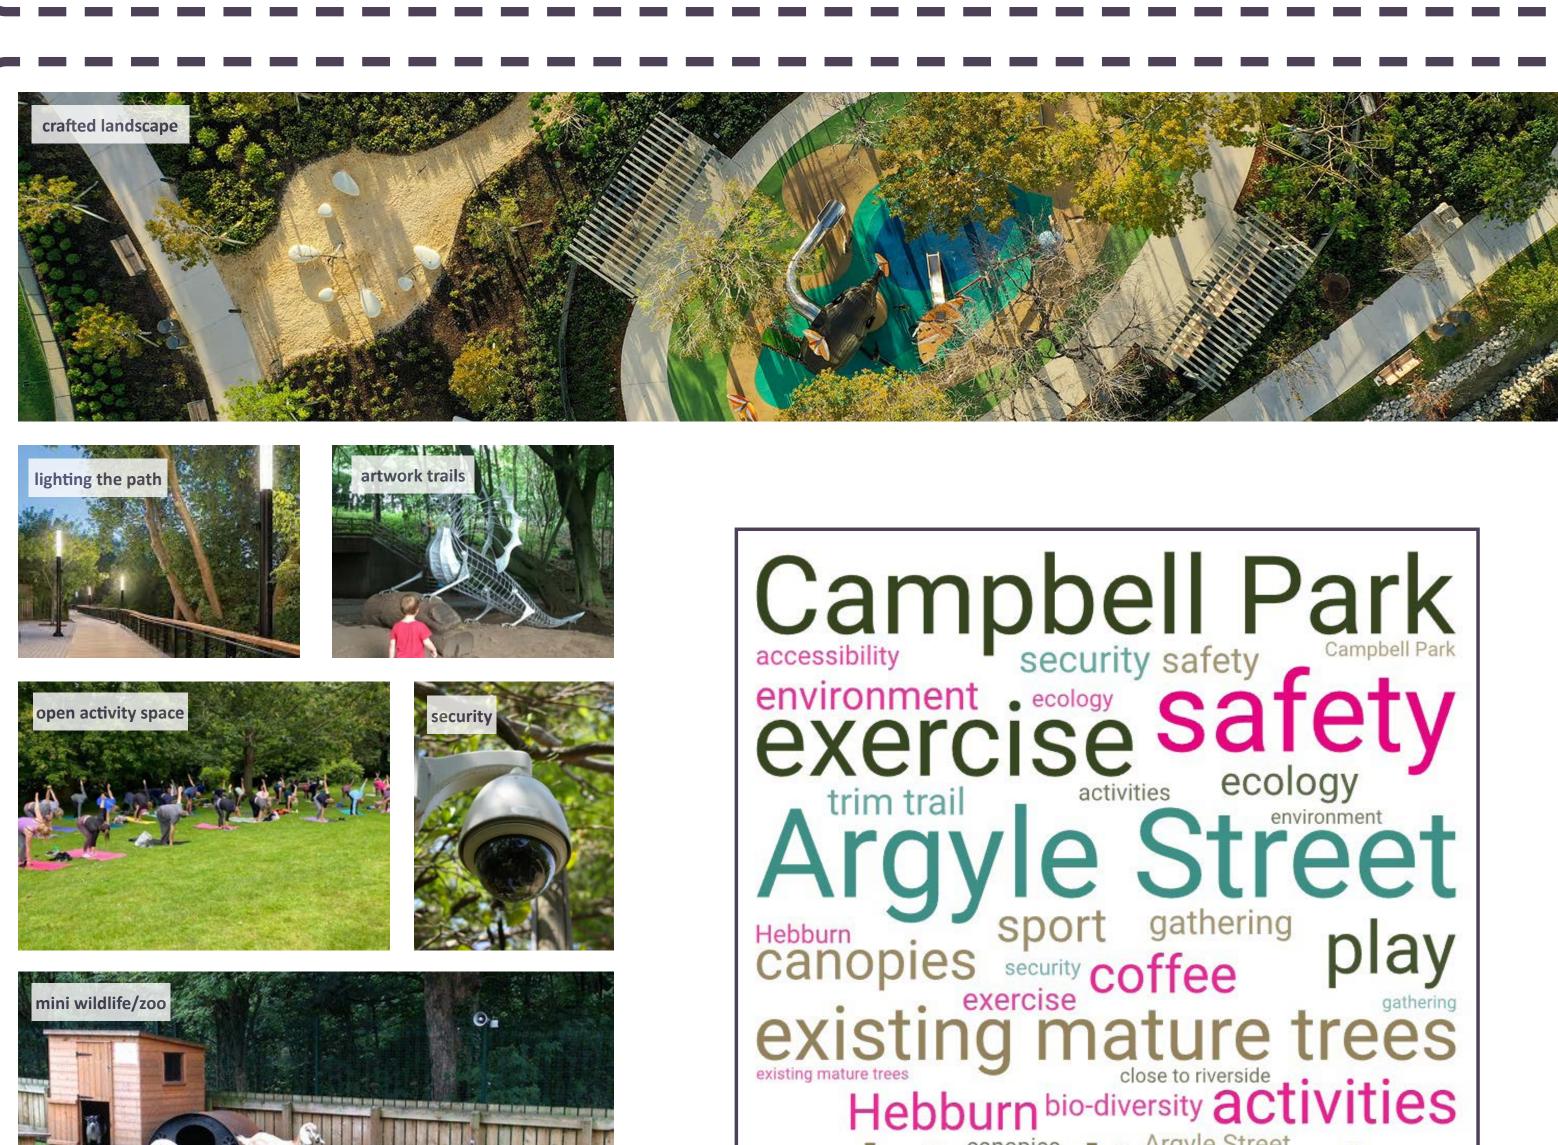

### We want to hear your thoughts...

What will bring you

Land at Argyle Street/Campbell

<u>Park</u> Leisure activities

to these areas?

- Socialising Food and Beverages
- Picnic Exercising
- Nature
- Clock Football Pitches Sports
- Exercising Former Hebburn Fire Station Other

### Land at Argyle Street/Campbell Park

- Security Lighting levels
- Lack of seating Overgrown soft landscaping
- Lack of parking Litter and fly-tipping
- Anti-social behaviour Clock Football Pitches
- Security Litter and fly-tipping Former Hebburn Fire Station
- Anti-social behaviour if unoccupied Surrounded by houses and commercial building
- Proximity to road intersection

# Land at Argyle Street/Campbell Park

- Benches along the walk Play areas
- Coffee kiosk
- Family and leisure activities
- Designated walking trails
- Better security and lighting Car parking
- Space for events Toilet facilities
- Clock Football Pitches
- Former Hebburn Fire Station Connectivity
- Seating Better security and lighting
- Food and beverages

#### Land at Argyle Street/Campbell Park Safety and security such as lighting and CCTV

- Benches
- Coffee kiosk Family and leisure activities
- Designated walking trails
- Better security and lighting Car parking
- Toilet facilities Clock Football Pitches
- Maintained football pitches Safety and security such as lighting and CCTV
- Former Hebburn Fire Station
- Connectivity Food and beverages