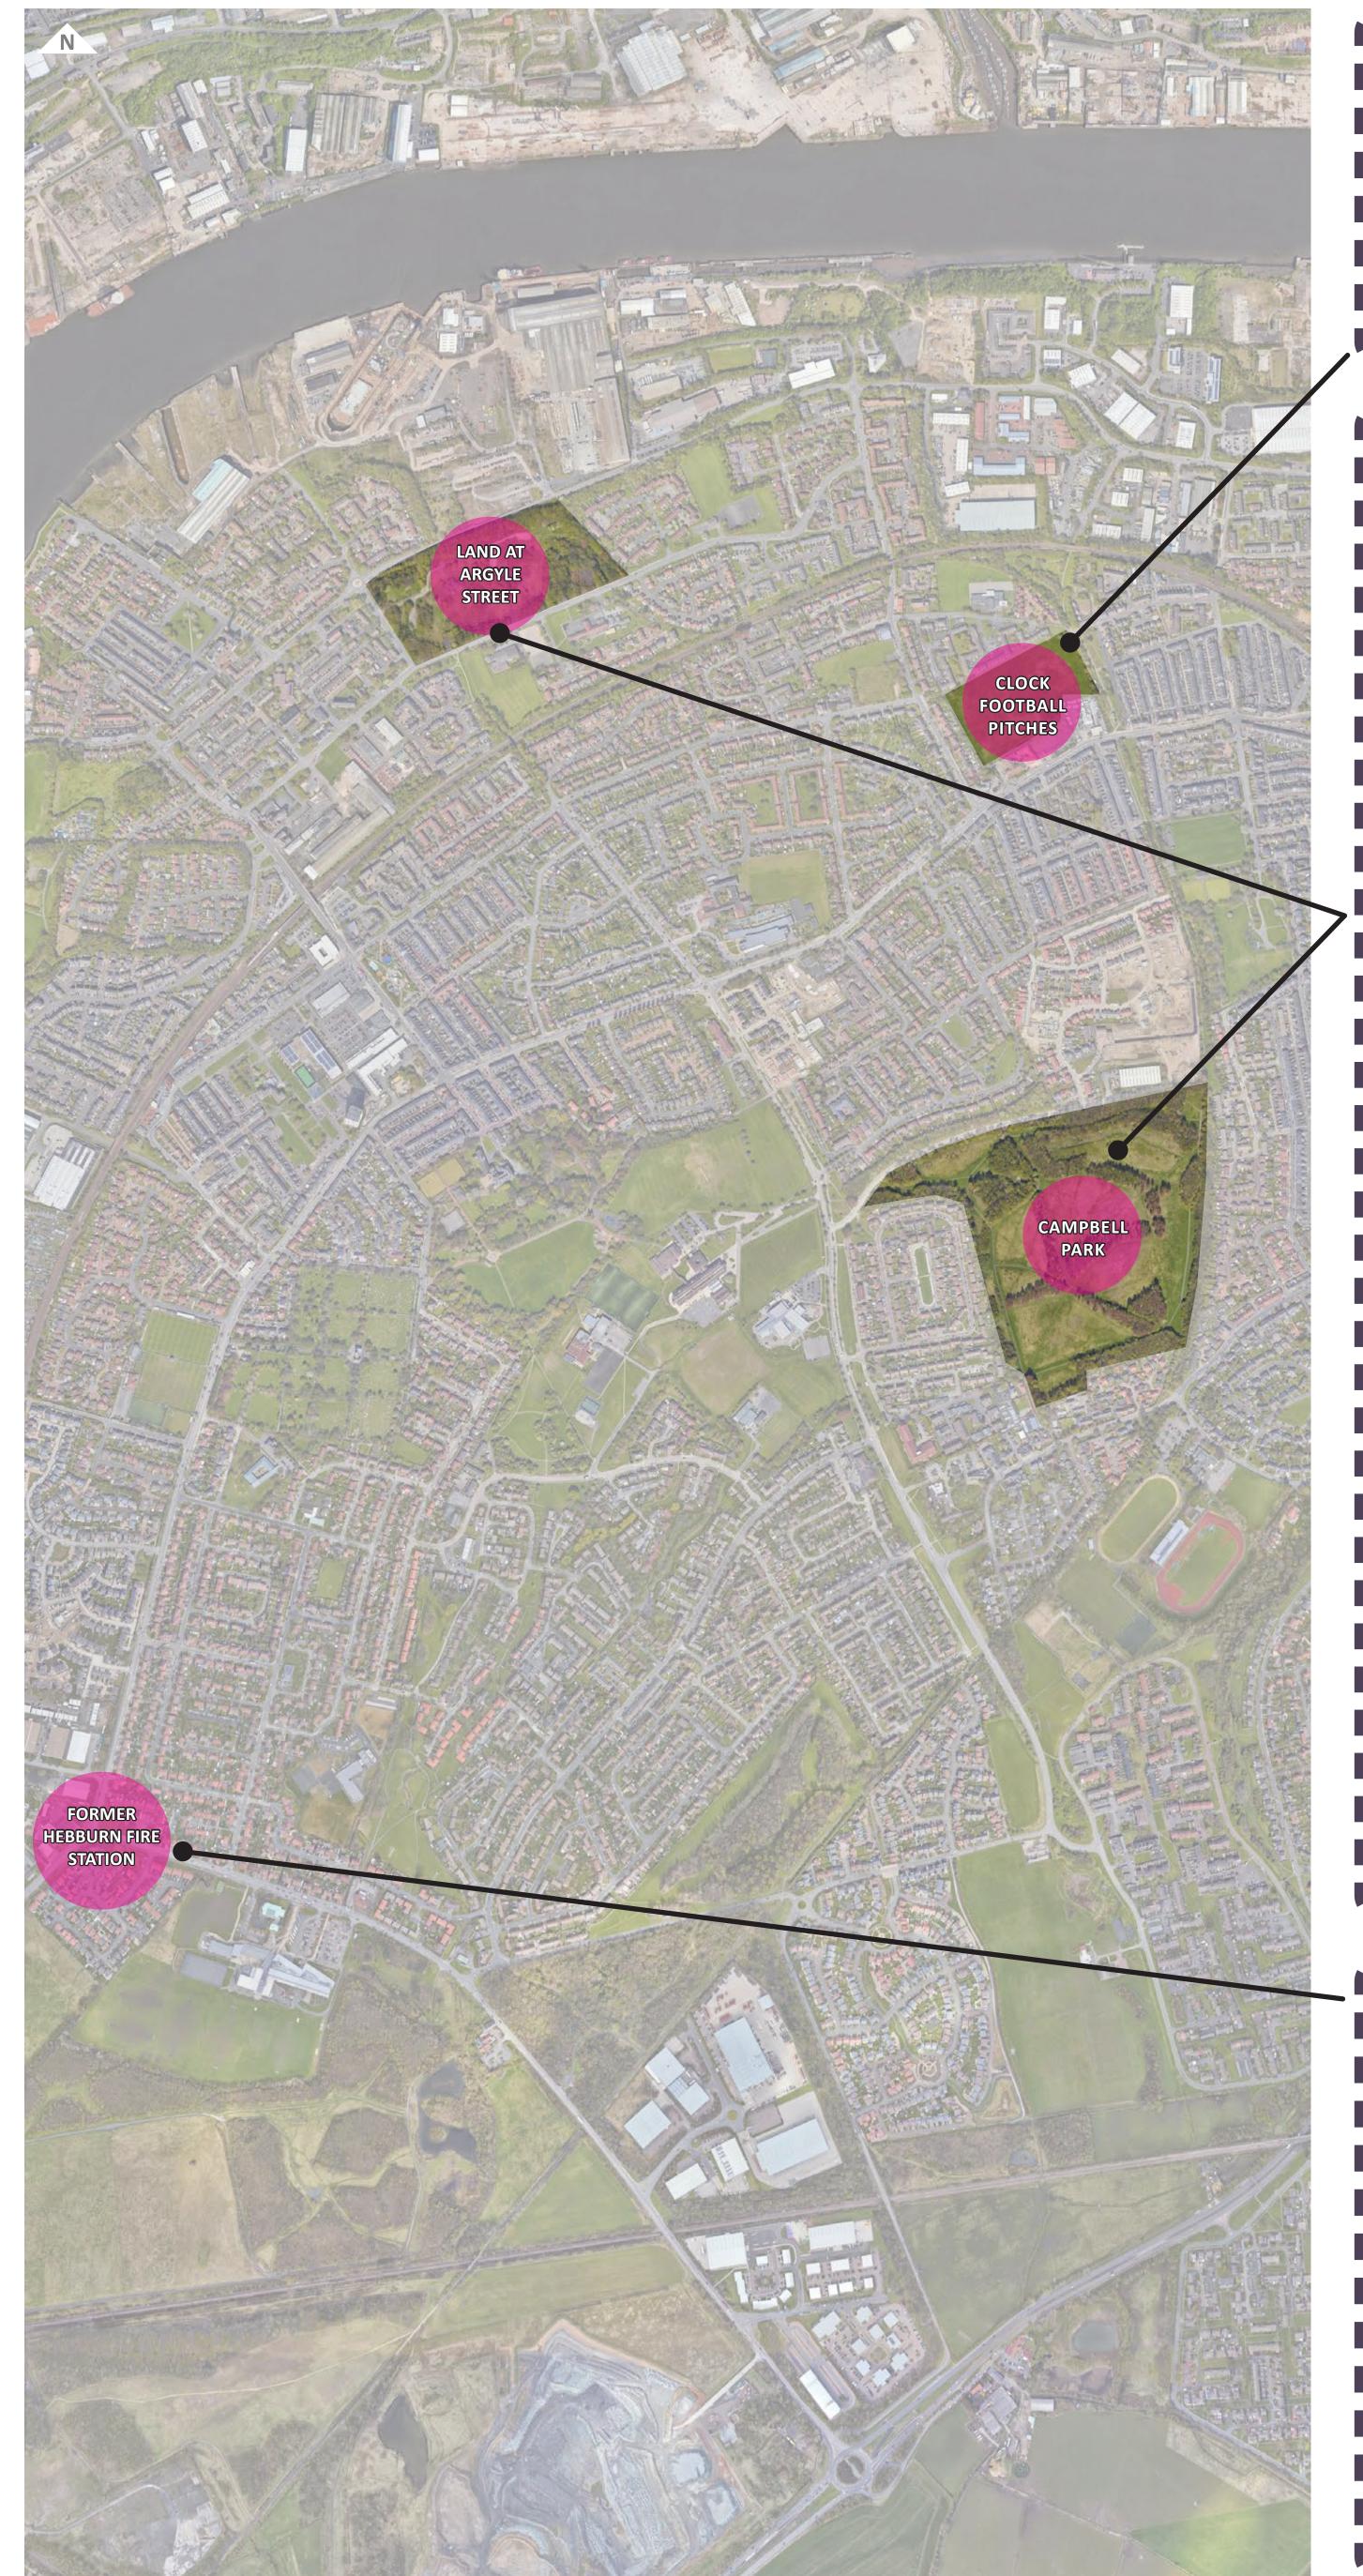

Our South Tyneside Conversation -Hebburn

# Hebburn Surroundings Ideas for the Future

lebburn connectivity
sessibility
safe kiosks coffee security
bburn Fire Station parking security
Toner Avenue School development opportunity Hebburn Fire Station close to metro line close to new homes safety social interaction safety accessibility gathering food

### We want to hear your thoughts...

What will bring you

Land at Argyle Street/Campbell

<u>Park</u> Leisure activities

to these areas?

- Socialising Food and Beverages
- Picnic Exercising
- Nature
- Clock Football Pitches Sports
- Exercising Former Hebburn Fire Station Other

What challenges do these areas face?

### Land at Argyle Street/Campbell Park

- Security Lighting levels
- Lack of seating Overgrown soft landscaping
- Lack of parking Litter and fly-tipping
- Anti-social behaviour Clock Football Pitches
- Security Litter and fly-tipping Former Hebburn Fire Station
- Anti-social behaviour if unoccupied Surrounded by houses and commercial building
- Proximity to road intersection

# What are these areas missing?

# Land at Argyle Street/Campbell Park

- Benches along the walk Play areas
- Coffee kiosk
- Family and leisure activities
- Designated walking trails
- Better security and lighting Car parking
- Space for events Toilet facilities
- Clock Football Pitches
- Former Hebburn Fire Station Connectivity
- Seating Better security and lighting
- Food and beverages

#### Land at Argyle Street/Campbell Park Safety and security such as lighting and CCTV

- Benches
- Coffee kiosk Family and leisure activities
- Designated walking trails
- Better security and lighting Car parking
- Toilet facilities Clock Football Pitches
- Maintained football pitches Safety and security such as lighting and CCTV
- Former Hebburn Fire Station
- Connectivity Food and beverages