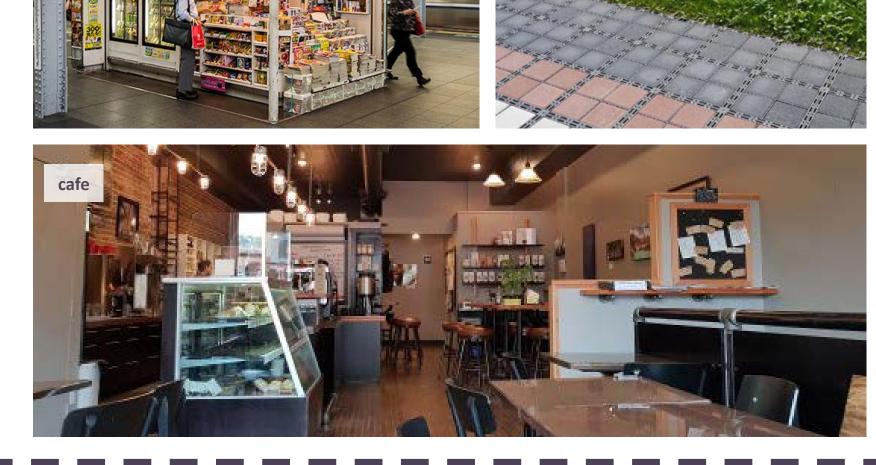

# Hebburn Surroundings Ideas for the Future

lebburn connectivity
sessibility
safe kiosks coffee security
bburn Fire Station parking security
Toner Avenue School development opportunity Hebburn Fire Station close to metro line close to new homes safety social interaction safety accessibility gathering food

# Land at Argyle Street/Campbell Park

- Benches along the walk Play areas
- Coffee kiosk
- Family and leisure activities
- Designated walking trails
- Better security and lighting Car parking
- Space for events Toilet facilities
- Clock Football Pitches
- Former Hebburn Fire Station Connectivity
- Seating Better security and lighting
- Food and beverages

#### Land at Argyle Street/Campbell Park Safety and security such as lighting and CCTV

- Benches
- Coffee kiosk Family and leisure activities
- Designated walking trails
- Better security and lighting Car parking
- Toilet facilities Clock Football Pitches
- Maintained football pitches Safety and security such as lighting and CCTV
- Former Hebburn Fire Station
- Connectivity Food and beverages