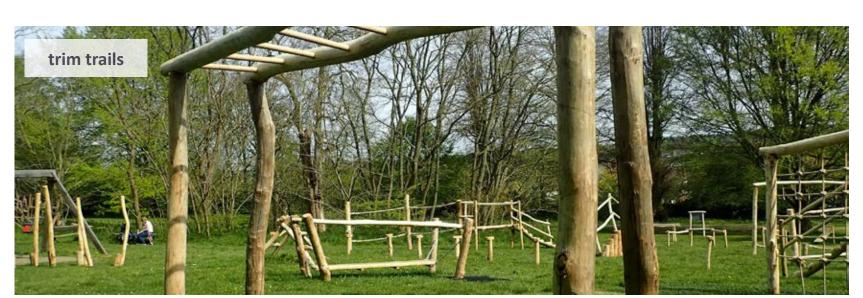

# Hebburn Surroundings Ideas for the Future

lebburn connectivity
sessibility
safe kiosks coffee security
bburn Fire Station parking security
Toner Avenue School development opportunity Hebburn Fire Station close to metro line close to new homes safety social interaction safety accessibility gathering food

### We want to hear your thoughts...

What will bring you

Land at Argyle Street/Campbell

<u>Park</u> Leisure activities

to these areas?

- Socialising Food and Beverages
- Picnic Exercising
- Nature
- Clock Football Pitches Sports
- Exercising Former Hebburn Fire Station Other

# Land at Argyle Street/Campbell Park

- Benches along the walk Play areas
- Coffee kiosk
- Family and leisure activities
- Designated walking trails
- Better security and lighting Car parking
- Space for events Toilet facilities
- Clock Football Pitches
- Former Hebburn Fire Station Connectivity
- Seating Better security and lighting
- Food and beverages

#### Land at Argyle Street/Campbell Park Safety and security such as lighting and CCTV

- Benches
- Coffee kiosk Family and leisure activities
- Designated walking trails
- Better security and lighting Car parking
- Toilet facilities Clock Football Pitches
- Maintained football pitches Safety and security such as lighting and CCTV
- Former Hebburn Fire Station
- Connectivity Food and beverages